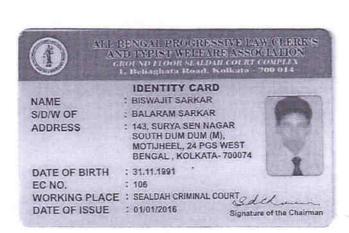

### Identifier Details:

|             | Name & address                                                                                          |
|-------------|---------------------------------------------------------------------------------------------------------|
| Mr Biswajit | t Sarkar                                                                                                |
| Son of Mr   | Balaram Sarkar                                                                                          |
| 143 Surya   | Sen Nagar, P.O:- Motijheel, P.S:- Dum Dum, District:-North24-Parganas, West Bengal, India, PIN - 700074 |
| Sex: Male,  | By Caste: Hindu, Occupation: Law Clerk, Citizen of: India, , Identifier Of Mr Debraj De                 |

### Name & address

Mr Biswajit Sarkar

Son of Mr Balaram Sarkar

143 Surya Sen Nagar, P.O:- Motijheel, P.S:- Dum Dum, District:-North 24-Parganas, West Bengal, India, PIN - 700074, Sex: Male, By Caste: Hindu, Occupation: Law Clerk, Citizen of: India, , Identifier Of Mr Debraj De